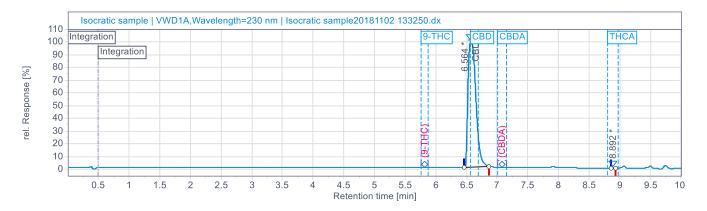

## Cannabinoid Results

## Cannabinoid Profile

| % 9-THC    | % CBD       | % CBDA     | % THCA     |
|------------|-------------|------------|------------|
| RT: 5.81   | RT: 6.60    | RT: 7.07   | RT: 8.91   |
| ND         | 4.049       | ND         | ND         |
| 0.00 mg/ml | 40.49 mg/ml | 0.00 mg/ml | 0.00 mg/ml |